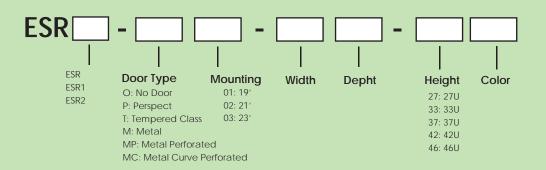

## ETSI SUB RACK 19" 600 MM x 300 MM

## ::: Product Overview :::



Litech 19" 600mm x 300mm sub rack are designed for indoor application to house telecommunication equipment in exchanges. The sub rack are comply to ETSI standard and various design are available for different equipments mouting requirement. The sub rack are designed with all side door and rear door removable and metal front door can be ftted if required.

## ::: Specification :::

| Width     | For 19", 21", 23" Mounting                  |
|-----------|---------------------------------------------|
| Material  | Mild Steel Sheet                            |
| Finishing | High Quality oven baked epoxy powder coated |

## ::: Ordering Information :::