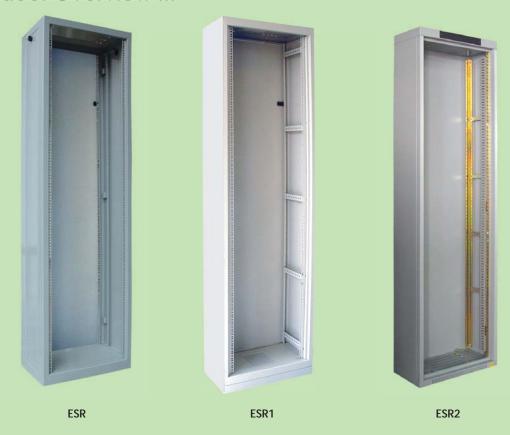

## ETSI SUB RACK 19" 600 MM x 300 MM

## ::: Product Overview :::

Litech 19" 600mm x 300mm sub rack are designed for indoor application to house telecommunication equipment in exchanges. The sub rack are comply to ETSI standard and various design are available for different equipments mouting requirement. The sub rack are designed with all side door and rear door removable and metal front door can be ftted if required.